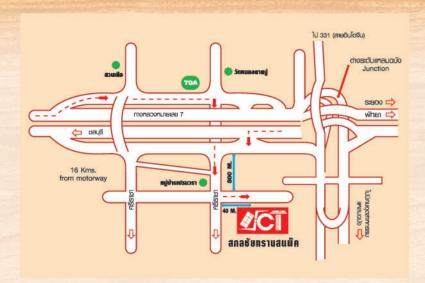

### LAEM CHABANG BRANCH

122 หมู่ 1 ก.สุขากิบาล ต.หนองขาม อ.ศรีราษา จ.ษลบุรี 20230

122 Moo 1 Sukhaphibal Rd., Nongkham, Sriracha, Chonburi 20230

Tel : 0-3833-8627-8, 0-3833-8851, 08-6334-8888

Fax : 0-3833-8629