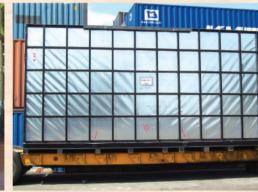

#### Vacuum packing

A perfect way to protect your vulnerable cargo from moisture and rust. Our premium barrier film has moisture permeability rate as low as 0.23 gram/cu.m./24 hours.

Combining with hi-tech equipment, we are very proud to be in the forefront of rust-preventive packing in Thailand

บรรจุภัณฑ์กันสนิมเป็นทางเลือกที่เหมาะสมที่สุดสำหรับสินค้าที่ต้องการป้องกัน ความชื้นและสนิม เราใช้อลูมิเนียมฟอยล์คุณภาพเยี่ยม ซึ่งมีคุณสมบัติในการป้องกัน ไม่ให้ความชื้นซึมพ่านได้ มีอัตราการพ่านของความชื้นต่ำกว่า 0.23 กรัมต่อลูกบาศก์ เมตร ต่อ 24 ชั่วโมง ประกอบกับการใช้เทคโนโลยีชั้นสูง และอุปกรณ์ที่กันสมัยในการ บรรจุ เรามีความภูมิใจในการเป็นพู้นำด้านบรรจุภัณฑ์กันสนิมในประเทศไทย

# ${f V}$ ACUUM ${f P}$ ACKING