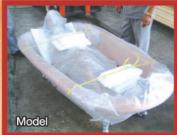

#### Vacuum packing

A perfect way to protect your vulnerable cargo from moisture and rust. Our premium barrier film has moisture permeability rate as low as 0.23 gram/cu.m./24 hours.

Combining with hi-tech equipment, we are very proud to be in the forefront of rust-preventive packing in Thailand

บรรจุภัณฑ์กันสนิมเป็นทางเลือกที่เหมาะสมที่สุดสำหรับสินค้าที่ต้องการป้องกัน ความชื้นและสนิม เราใช้อลูมิเนียมฟอยล์คุณภาพเยี่ยม ซึ่งมีคุณสมบัติในการป้องกัน ไม่ให้ความชื้นซึมพ่านได้ มีอัตราการพ่านของความชื้นต่ำกว่า 0.23 กรัมต่อลูกบาศก์ เมตร ต่อ 24 ชั่วโมง ประกอบกับการใช้เทคโนโลยีชั้นสูง และอุปกรณ์ที่กันสมัยในการ บรรจุ เรามีความภูมิใจในการเป็นพู้นำด้านบรรจุภัณฑ์กันสนิมในประเทศไทย

# ${f V}$ ACUUM ${f P}$ ACKING